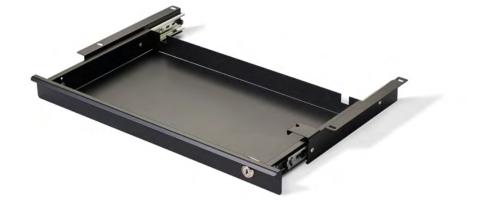

#### PRODUCT DETAILS

| Guarantee                      |
|--------------------------------|
| 5yrs                           |
| Material                       |
| DC01 Epoxy Powder Coated Steel |
| Weight                         |
| 2kg                            |
| Depth (external / internal)    |
| Medium 265 / 250mm             |
| Large 315 / 300mm              |

### Height **45mm** Width (external / internal) Medium 500 / 435mm

Large 700 / 635mm

Colour Options

White, Silver, Black

Lockable

#### Yes