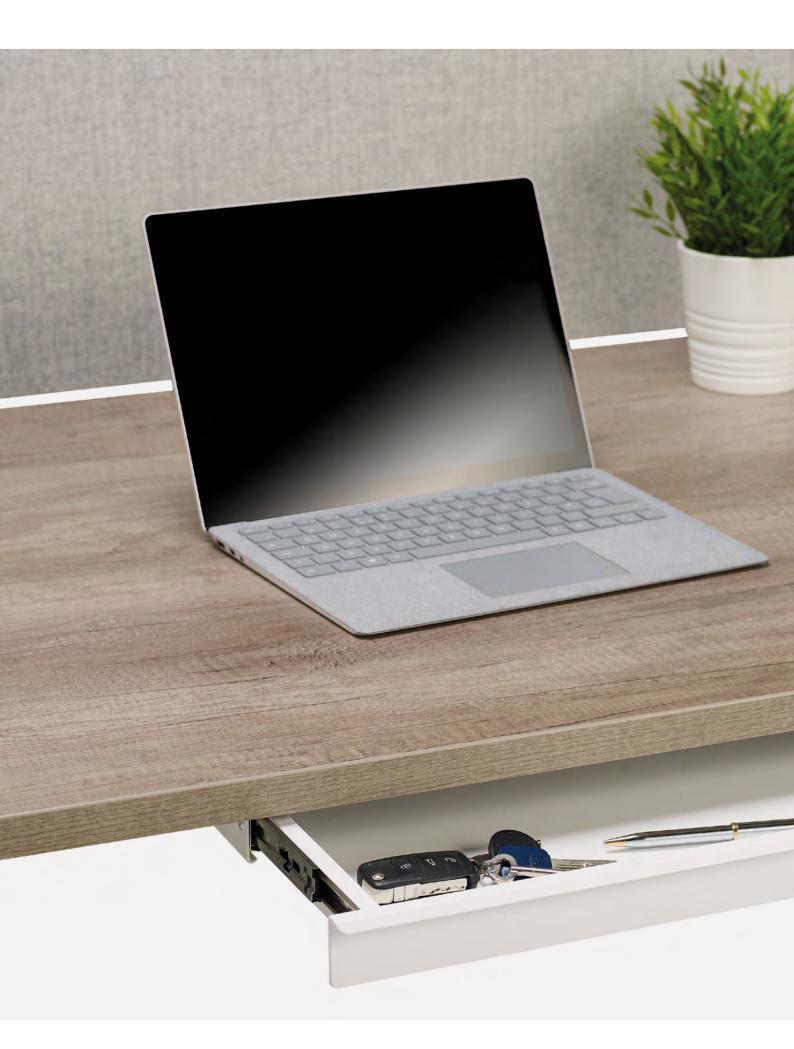

## Concealed, effective secure storage.

The Vault is a creative resolution of the storage challenge facing all workstation users. A lockable drawer, designed to take personal belongings, laptops, keys and stationery. Available in multiple size and colour options.

## VAULT UNDER DESK DRAWER

view online 🖟

Web page Images Case Studies

The Vault is designed to complement the agile office. With its lockable drawer and smooth runner glide system, this is perfect for storing phones, keys, tablets and wallets in a hot desk environment.