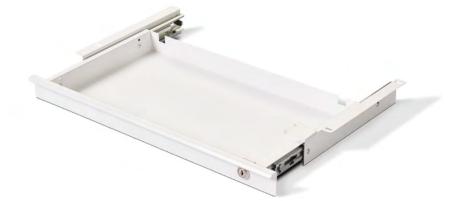

## Concealed, effective secure storage.

The Vault is a creative resolution of the storage challenge facing all workstation users. A lockable drawer, designed to take personal belongings, laptops, keys and stationery. Available in multiple size and colour options.

## VAULT UNDER DESK DRAWER

view online 🖟

Web page Images Case Studies

The Vault is designed to complement the agile office. With its lockable drawer and smooth runner glide system, this is perfect for storing phones, keys, tablets and wallets in a hot desk environment.

### Height **45mm** Width (external / internal) Medium 500 / 435mm

Large 700 / 635mm

Colour Options

White, Silver, Black

Lockable