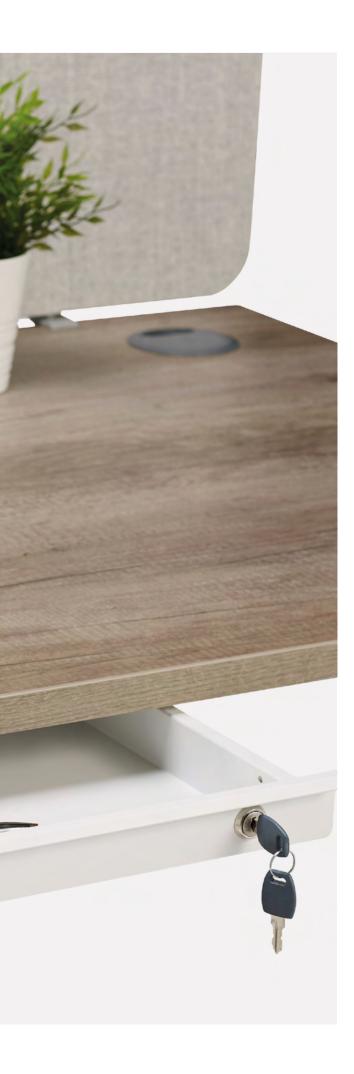

## VAULT UNDER DESK DRAWER

view online 🖟

Web page Images Case Studies

The Vault is designed to complement the agile office. With its lockable drawer and smooth runner glide system, this is perfect for storing phones, keys, tablets and wallets in a hot desk environment.

Available in 3 décors and suitable for fitting to most Lavoro desks.