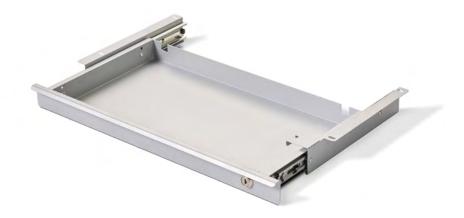

## Concealed, effective secure storage.

The Vault is a creative resolution of the storage challenge facing all workstation users. A lockable drawer, designed to take personal belongings, laptops, keys and stationery. Available in multiple size and colour options.

## VAULT UNDER DESK DRAWER

view online 🖟

Web page Images Case Studies

The Vault is designed to complement the agile office. With its lockable drawer and smooth runner glide system, this is perfect for storing phones, keys, tablets and wallets in a hot desk environment.

### Height **45mm** Width (external / internal) Medium 500 / 435mm

Large 700 / 635mm

Colour Options

White, Silver, Black

Lockable