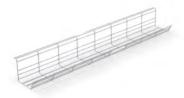

### WIRE CABLE TRAY

Available to fit all Lavoro desks, this one-piece wire Cable Tray is easily fixed directly to the desktop with woodscrews through the integral brackets.

#### PRODUCT DETAILS

| Dimensions                                | L 930mm W 130mm D 115mm |
|-------------------------------------------|-------------------------|
| Fixes directly into underside of desk top | Yes                     |
| Suitable for all Lavoro desks             | Yes                     |