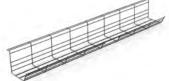

### WIRE CABLE TRAY

Available to fit all Lavoro desks, this one-piece wire Cable Tray is easily fixed directly to the desktop with woodscrews through the integral brackets.

#### PRODUCT DETAILS

| Dimensions                                | L 930mm W 130mm D 115mm |
|-------------------------------------------|-------------------------|
| Fixes directly into underside of desk top | Yes                     |
| Suitable for all Lavoro desks             | Yes                     |