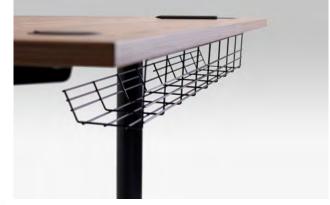

### WIRE CABLE TRAY

Available to fit all Lavoro desks, this one-piece wire Cable Tray is easily fixed directly to the desktop with woodscrews through the integral brackets.

#### PRODUCT DETAILS

| Dimensions                                | L 930mm W 130mm D 115mm |
|-------------------------------------------|-------------------------|
| Fixes directly into underside of desk top | Yes                     |
| Suitable for all Lavoro desks             | Yes                     |