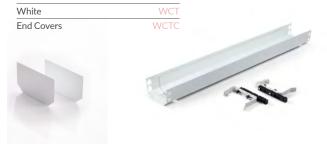

### CABLE MANAGEMENT TRAY

This can be fitted directly to the frame of the Advance, Zero, Cromo, Forge, Mini and Duo or top fixed to all other desk ranges. Telescopically adjustable in length, this Cable Tray is manufactured from heavy gauge steel and is hinged to enable easy access to wiring and sockets. Optional End caps are available to ensure a neat finish when the desk is placed at the end of a run.

#### PRODUCT DETAILS

| Dimensions                             | L 980-1715mm W (internal) 130r | mm D (internal) 90mm |
|----------------------------------------|--------------------------------|----------------------|
| Telescopic to suit all desks           |                                | Yes                  |
| Fixes directly to frame                |                                | Yes                  |
| Suitable for all Advance and Duo desks |                                | Yes                  |