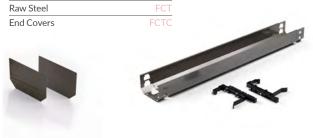

### CABLE MANAGEMENT TRAY

This can be fitted directly to the frame of the Advance, Zero, Cromo, Forge, Mini and Duo or top fixed to all other desk ranges. Telescopically adjustable in length, this Cable Tray is manufactured from heavy gauge steel and is hinged to enable easy access to wiring and sockets. Optional End caps are available to ensure a neat finish when the desk is placed at the end of a run.

#### PRODUCT DETAILS

| Dimensions                             | L 980-1715mm W (internal) 130r | mm D (internal) 90mm |
|----------------------------------------|--------------------------------|----------------------|
| Telescopic to suit all desks           |                                | Yes                  |
| Fixes directly to frame                |                                | Yes                  |
| Suitable for all Advance and Duo desks |                                | Yes                  |