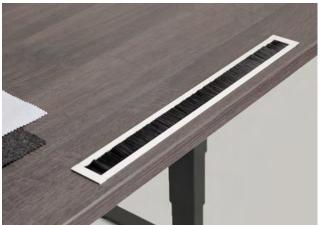

#### RECTANGULAR CABLE PORTS

Rectangular steel cable ports feature a stylish long, thin design for managing multiple cables. Best placed centrally in width at the back of the desktop.

#### RECTANGULAR CABLE PORT

| Black  | DCT/BLA |
|--------|---------|
| Silver | DCT/SIL |