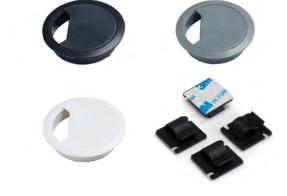

### CABLE TIDY PORTS & CLIPS

Cable Tidy Ports are manufactured in ABS for durability, with a sliding cover to enhance appearance.

Cable Clips are an excellent way of keeping excess wiring tidy, and are easily fitted to the underside of the desktop with adhesive pads.

| CABLE TIDY PORT |        |
|-----------------|--------|
| Black           | CP/BLA |
| Grey            | CP/GRY |
| White           | CP/WHI |

CABLE CLIPS (4 PACK)