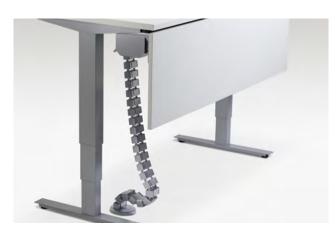

#### CABLE SPINES

An added aid to maintaining tidiness and the sharp appearance of the desk, these Cable Spines are fully adjustable to accommodate to any height adjustable desk of up to 1300mm, with removable segments to accommodate any desk height. With a weighted base, this spine will stay in place under all conditions.

#### CABLE SPINE

| Black  | BCS/PRO |
|--------|---------|
| Silver | SCS/PRO |
| White  | WCS/PRO |