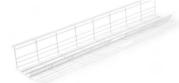

### WIRE CABLE TRAY

Available to fit all Lavoro desks, this one-piece wire Cable Tray is easily fixed directly to the desktop with woodscrews through the integral brackets.

#### PRODUCT DETAILS

| Dimensions                                | L 930mm W 130mm D 115mm |
|-------------------------------------------|-------------------------|
| Fixes directly into underside of desk top | Yes                     |
| Suitable for all Lavoro desks             | Yes                     |