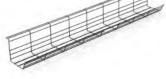

### CABLE MANAGEMENT TRAY

This can be fitted directly to the frame of the Advance, Zero, Cromo, Forge, Mini and Duo or top fixed to all other desk ranges. Telescopically adjustable in length, this Cable Tray is manufactured from heavy gauge steel and is hinged to enable easy access to wiring and sockets. Optional End caps are available to ensure a neat finish when the desk is placed at the end of a run.

#### PRODUCT DETAILS

| Dimensions                             | L 980-1715mm W (internal) 130r | mm D (internal) 90mm |
|----------------------------------------|--------------------------------|----------------------|
| Telescopic to suit all desks           |                                | Yes                  |
| Fixes directly to frame                |                                | Yes                  |
| Suitable for all Advance and Duo desks |                                | Yes                  |