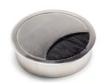

### **EXECUTIVE CABLE PORTS**

Achieve a premium appearance and feel to the desktop surface with our Executive Cable Ports, manufactured from high grade, powder-coated steel. Available in a Matt Black or Brushed Nickel finish.

EXECUTIVE CABLE PORT Brushed Nickel