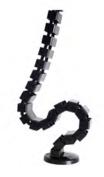

#### CABLE SPINES

An added aid to maintaining tidiness and the sharp appearance of the desk, these Cable Spines are fully adjustable to accommodate to any height adjustable desk of up to 1300mm, with removable segments to accommodate any desk height. With a weighted base, this spine will stay in place under all conditions.

#### CABLE SPINE

| Black  | BCS/PRO |
|--------|---------|
| Silver | SCS/PRO |
| White  | WCS/PRO |