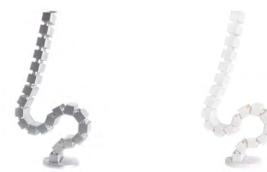

#### CABLE SPINES

An added aid to maintaining tidiness and the sharp appearance of the desk, these Cable Spines are fully adjustable to accommodate to any height adjustable desk of up to 1300mm, with removable segments to accommodate any desk height. With a weighted base, this spine will stay in place under all conditions.

#### CABLE SPINE

| Black  | BCS/PRO |
|--------|---------|
| Silver | SCS/PRO |
| White  | WCS/PRO |