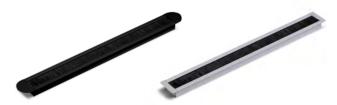

#### RECTANGULAR CABLE PORTS

Rectangular steel cable ports feature a stylish long, thin design for managing multiple cables. Best placed centrally in width at the back of the desktop.

#### RECTANGULAR CABLE PORT

| Black  | DCT/BLA |
|--------|---------|
| Silver | DCT/SIL |