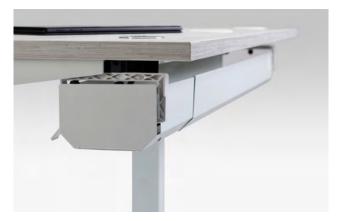

### CABLE MANAGEMENT TRAY

This can be fitted directly to the frame of the Advance, Zero, Cromo, Forge, Mini and Duo or top fixed to all other desk ranges. Telescopically adjustable in length, this Cable Tray is manufactured from heavy gauge steel and is hinged to enable easy access to wiring and sockets. Optional End caps are available to ensure a neat finish when the desk is placed at the end of a run.

#### PRODUCT DETAILS

| Dimensions                             | L 980-1715mm W (internal) 130r | mm D (internal) 90mm |
|----------------------------------------|--------------------------------|----------------------|
| Telescopic to suit all desks           |                                | Yes                  |
| Fixes directly to frame                |                                | Yes                  |
| Suitable for all Advance and Duo desks |                                | Yes                  |