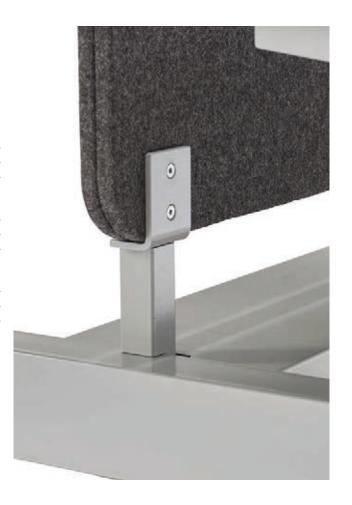

## **DUO ACCESSORIES**

Universal powder-coated screen bracket for use with Duo desks, supplied with fixings to connect directly on the frame.

#### SCREW BRACKETS

| Black  | BRK/BDUO |
|--------|----------|
| Silver | BRK/SDUO |
| White  | BRK/WDUO |