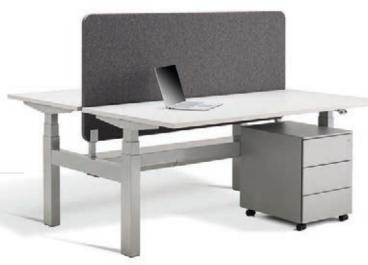

# **SCREENS**

We provide high quality acoustic screens to compliment all desk ranges and configurations.

These are made to order to clients' exact specifications, and our capable internal sales team are equipped to assist with this process.

All screens are provided with the appropriate fixing brackets.

Lavoro recommend Camira Fabrics. To view the Camira fabric range, please visit camirafabrics.com. Any other fabric can be provided on request.