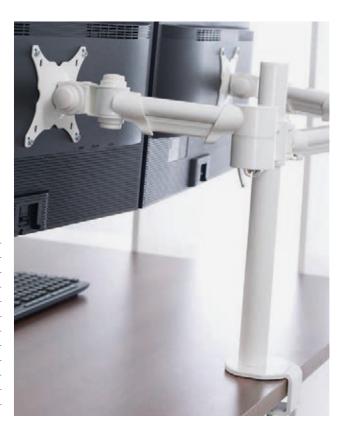

## SINGLE & TWIN ARM

Lavoro Monitor Arms are an essential accessory for all desk users. With extensive height, tilt and swivel adjustment these Monitor Arms will enable the employer to comply with Display Screen Equipment regulations. Fitted with VESA compatible plates for both 75 and 100mm fixing plates.

Available in both single and double arm configurations, these are supplied with both through desk and clamp fixing options

## PRODUCT DETAILS

| Weight capacity             | Single – 20Kg Twin – 26Kg (13Kg Per Arm) |
|-----------------------------|------------------------------------------|
| Adjustable height           | Yes                                      |
| Vesa plate fixing           | Universal 75mm & 100mm                   |
| Top clamp fix               | Yes                                      |
| Through desk fix            | Yes                                      |
| Pole height                 | 455mm                                    |
| Maximum arm reach           | 410mm                                    |
| Integrated cable management | Yes                                      |
| Screen size                 | 17 - 30"                                 |
| Tilt range                  | +80 to -80°                              |
| Swivel range                | +100 to - 100°                           |
| Rotation                    | 360°                                     |