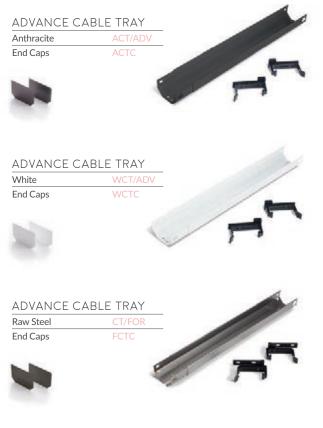

## ADVANCE CABLE TRAY

This can be fitted directly to the frame of the Advance, Zero, Cromo, Forge, Mini and Duo or top fixed to all other desk ranges. Telescopically adjustable in length, this Cable Tray is manufactured from heavy gauge steel and is hinged to enable easy access to wiring and sockets. Optional End caps are available to ensure a neat finish when the desk is placed at the end of a run.

#### PRODUCT DETAILS

| Dimensions         | L 980-1715mm W (internal) 130m | L 980-1715mm W (internal) 130mm D (internal) 90mm |  |
|--------------------|--------------------------------|---------------------------------------------------|--|
| Telescopic to sui  | t all desks                    | Yes                                               |  |
| Fixes directly to  | frame                          | Yes                                               |  |
| Suitable for all A | dvance and Duo desks           | Yes                                               |  |