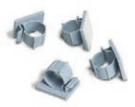

Cable Tidy Ports are designed to fit into the industry standard 80mm diameter port holes and are manufactured in ABS for durability, with a sliding cover to enhance appearance.

Cable Clips are an excellent way of keeping excess wiring tidy. Easily fitted to the underside of the desktop of frame with adhesive pads, they are of large capacity to enable neat cable routing.

CABLE TIDY PORT

Grey CP/GRY

CABLE CLIPS - 4 PACK Grey GCC