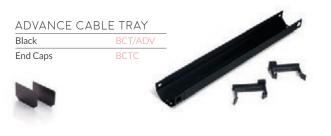

## ADVANCE CABLE TRAY

This can be fitted directly to the frame of the Advance, Zero, Cromo, Forge, Mini and Duo or top fixed to all other desk ranges. Telescopically adjustable in length, this Cable Tray is manufactured from heavy gauge steel and is hinged to enable easy access to wiring and sockets. Optional End caps are available to ensure a neat finish when the desk is placed at the end of a run.

#### PRODUCT DETAILS

| Dimensions         | L 980-1715mm W (internal) 130m | L 980-1715mm W (internal) 130mm D (internal) 90mm |  |
|--------------------|--------------------------------|---------------------------------------------------|--|
| Telescopic to sui  | t all desks                    | Yes                                               |  |
| Fixes directly to  | frame                          | Yes                                               |  |
| Suitable for all A | dvance and Duo desks           | Yes                                               |  |