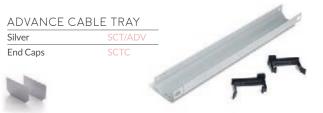

## ADVANCE CABLE TRAY

This can be fitted directly to the frame of the Advance, Zero, Cromo, Forge, Mini and Duo or top fixed to all other desk ranges. Telescopically adjustable in length, this Cable Tray is manufactured from heavy gauge steel and is hinged to enable easy access to wiring and sockets. Optional End caps are available to ensure a neat finish when the desk is placed at the end of a run.

#### PRODUCT DETAILS

| Dimensions         | L 980-1715mm W (internal) 130m | L 980-1715mm W (internal) 130mm D (internal) 90mm |  |
|--------------------|--------------------------------|---------------------------------------------------|--|
| Telescopic to sui  | t all desks                    | Yes                                               |  |
| Fixes directly to  | frame                          | Yes                                               |  |
| Suitable for all A | dvance and Duo desks           | Yes                                               |  |