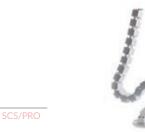

#### CABLE SPINES

CABLE SPINE

Silver

CABLE TIDY PORT

CABLE TIDY PORT

Black

White

An added aid to maintaining tidiness and the sharp appearance of the desk, these Cable Spines are fully adjustable to accommodate to any height adjustable desk of up to 1300mm, with removable segments to accommodate any desk height. With a weighted base, this spine will stay in place under all conditions.

CABLE SPINE Black BCS/PRO

CABLE SPINE White WCS/PI