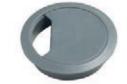

Cable Tidy Ports are designed to fit into the industry standard 80mm diameter port holes and are manufactured in ABS for durability, with a sliding cover to enhance appearance.

Cable Clips are an excellent way of keeping excess wiring tidy. Easily fitted to the underside of the desktop of frame with adhesive pads, they are of large capacity to enable neat cable routing.

CABLE TIDY PORT

Grey CP/GRY

CABLE CLIPS - 4 PACK Grey GCC