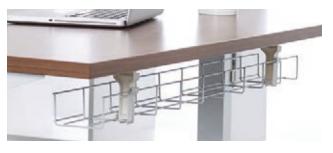

## ADVANCE CABLE TRAY

This can be fitted directly to the frame of the Advance, Zero, Cromo, Forge, Mini and Duo or top fixed to all other desk ranges. Telescopically adjustable in length, this Cable Tray is manufactured from heavy gauge steel and is hinged to enable easy access to wiring and sockets. Optional End caps are available to ensure a neat finish when the desk is placed at the end of a run.

#### PRODUCT DETAILS

| Dimensions         | L 980-1715mm W (internal) 130m | L 980-1715mm W (internal) 130mm D (internal) 90mm |  |
|--------------------|--------------------------------|---------------------------------------------------|--|
| Telescopic to sui  | t all desks                    | Yes                                               |  |
| Fixes directly to  | frame                          | Yes                                               |  |
| Suitable for all A | dvance and Duo desks           | Yes                                               |  |