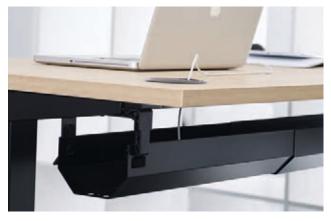

## ADVANCE CABLE TRAY

This can be fitted directly to the frame of the Advance, Zero, Cromo, Forge, Mini and Duo or top fixed to all other desk ranges. Telescopically adjustable in length, this Cable Tray is manufactured from heavy gauge steel and is hinged to enable easy access to wiring and sockets. Optional End caps are available to ensure a neat finish when the desk is placed at the end of a run.

#### PRODUCT DETAILS

| Dimensions         | L 980-1715mm W (internal) 130m | L 980-1715mm W (internal) 130mm D (internal) 90mm |  |
|--------------------|--------------------------------|---------------------------------------------------|--|
| Telescopic to sui  | t all desks                    | Yes                                               |  |
| Fixes directly to  | frame                          | Yes                                               |  |
| Suitable for all A | dvance and Duo desks           | Yes                                               |  |